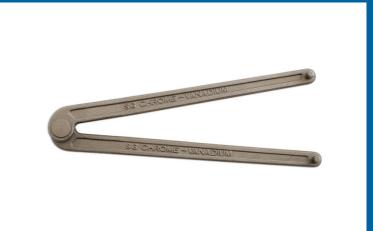

## **Adjustable Pin Wrench**

For use on the pre-tensioned cover locking device of a self adjusting clutch. It is also suitable for the locking discs and plates used on air and electric grinders and sanders.

## **Additional Information**

- Usable range: 12mm 115mm. Fully adjustable opening with 4mm diameter pin face wrench.
- Equivalent to OEM 3212.
- Also suitable for locking plates found on later models of VAG models with SAC clutches.
- The tool is recommended for use with the SAC Clutch Compressor Master Kit (Part No. 7027) & the SAC Mandrel Set (Part No. 6853).
- · Manufactured from chrome vanadium.